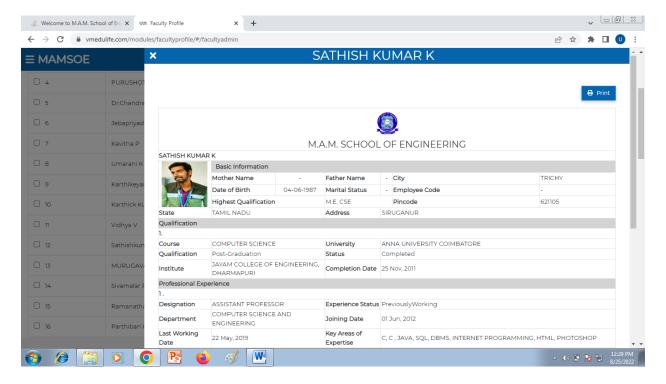

#### Faculty Profile page

Accredited by NAAC

Approved by AICTE, New Delhi, Affiliated to Anna University, Chennai

Siruganur, Trichy -621 105.

www.mamse.in

#### Faculty Profile page