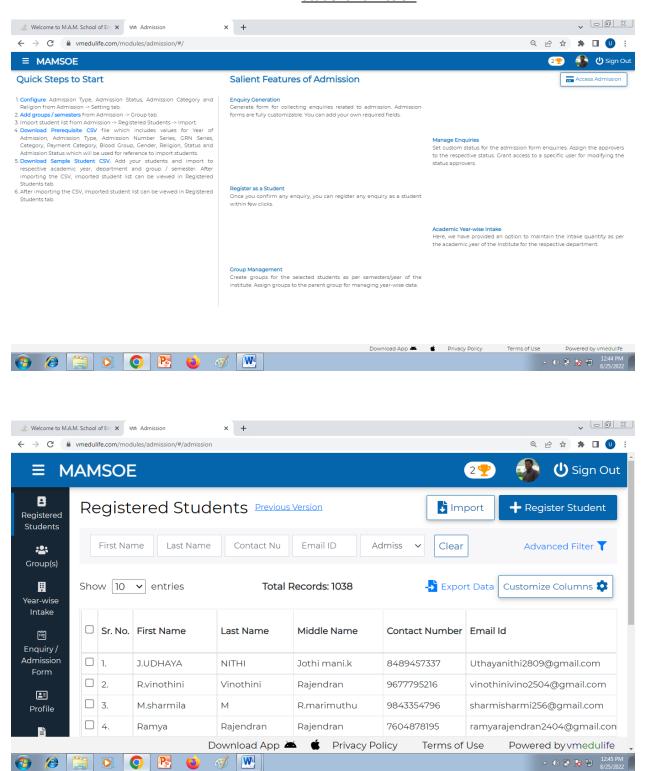

### 3. Student Admission and Support Student Admission

Accredited by NAAC
Approved by AICTE, New Delhi; Affiliated to Anna University, Chennai

Siruganur, Trichy -621 105.

www.mamse.in.

## 3. Student Admission and Support Student Admission

Accredited by NAAC

Approved by AICTE, New Delhi; Affiliated to Anna University, Chennai

Siruganur, Trichy -621 105.

www.mamse.in