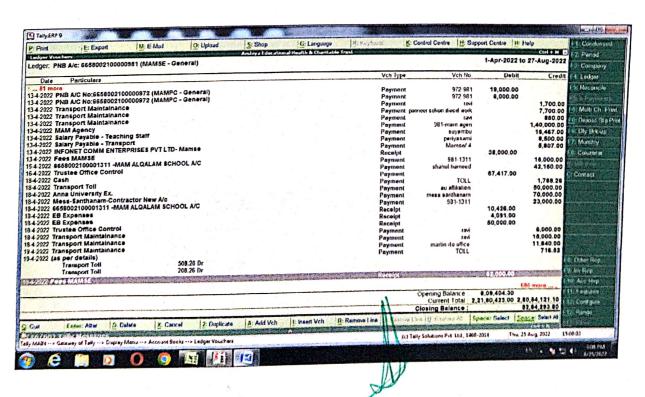

## Implementation of e-governance in areas and operation

2. Finance and Accounts Tally ERP 9 Software

Accredited by NAAC

Approved by AICTE, New Delhi; Affiliated to Anna University, Chennai

Siruganur, Trichy -621 105.

## 2. Finance and Accounts Tally ERP 9 Software

Accredited by NAAC

Approved by AICTE, New Delhi; Affiliated to Anna University, Chennai

Siruganur, Trichy -621 105.

www.mamse.in

#### 2. Finance and Accounts

Tally ERP 9 Software

Accredited by NAAC
Approved by AICTE, New Delhi; Affiliated to Anna University, Chennai

Siruganur, Trichy -621 105.

www.mamse.in