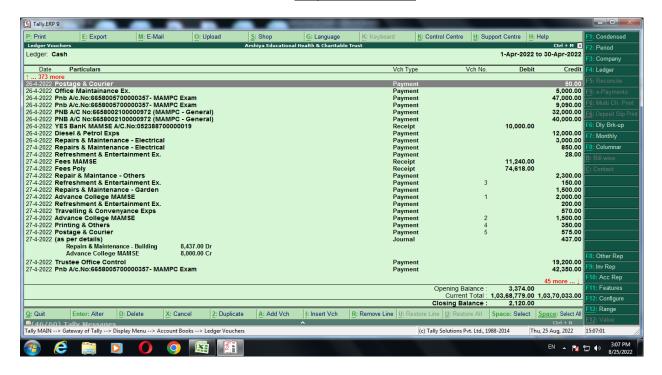

## Implementation of e-governance in areas and operation

2. Finance and Accounts Tally ERP 9 Software

Accredited by NAAC

Approved by AICTE, New Delhi; Affiliated to Anna University, Chennai

Siruganur, Trichy -621 105.

## 2. Finance and Accounts Tally ERP 9 Software

Accredited by NAAC

Approved by AICTE, New Delhi; Affiliated to Anna University, Chennai

Siruganur, Trichy -621 105.

www.mamse.in

#### 2. Finance and Accounts

Tally ERP 9 Software

Accredited by NAAC
Approved by AICTE, New Delhi; Affiliated to Anna University, Chennai

Siruganur, Trichy -621 105.

www.mamse.in