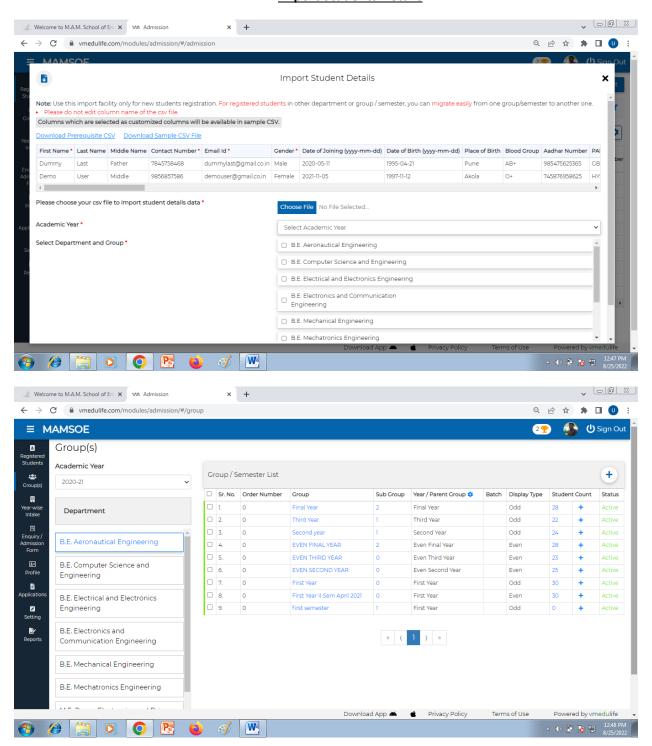

#### 3. <u>Student Admission and Support</u> <u>Import Students Details</u>

Accredited by NAAC

Approved by AICTE, New Delhi; Affiliated to Anna University, Chennai

Siruganur, Trichy -621 105.

www.mamse.in

#### 3. <u>Student Admission and Support</u> Import Students Details

Accredited by NAAC

Approved by AICTE, New Delhi; Affiliated to Anna University, Chennai

Siruganur, Trichy -621 105.

www.mamse.in