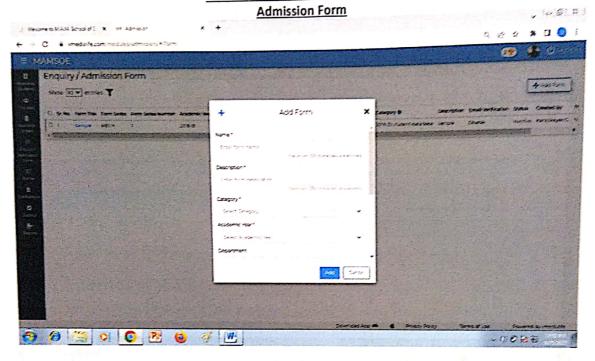

### 3. Student Admission and Support Student Admission

Accredited by NAAC
Approved by AICTE, New Delhi; Affiliated to Anna University, Chennai

Siruganur, Trichy -621 105.

www.mamse.in.

#### 3. <u>Student Admission and Support</u> <u>Import Students Details</u>

Accredited by NAAC

Approved by AICTE, New Delhi; Affiliated to Anna University, Chennai

Siruganur, Trichy -621 105.

www.mamse.in

## 3. Student Admission and Support Student Admission

Accredited by NAAC

Approved by AICTE, New Delhi; Affiliated to Anna University, Chennai

Siruganur, Trichy -621 105.

www.mamse.in

#### 3. <u>Student Admission and Support</u> Import Students Details

Accredited by NAAC

Approved by AICTE, New Delhi; Affiliated to Anna University, Chennai

Siruganur, Trichy -621 105.

www.mamse.in