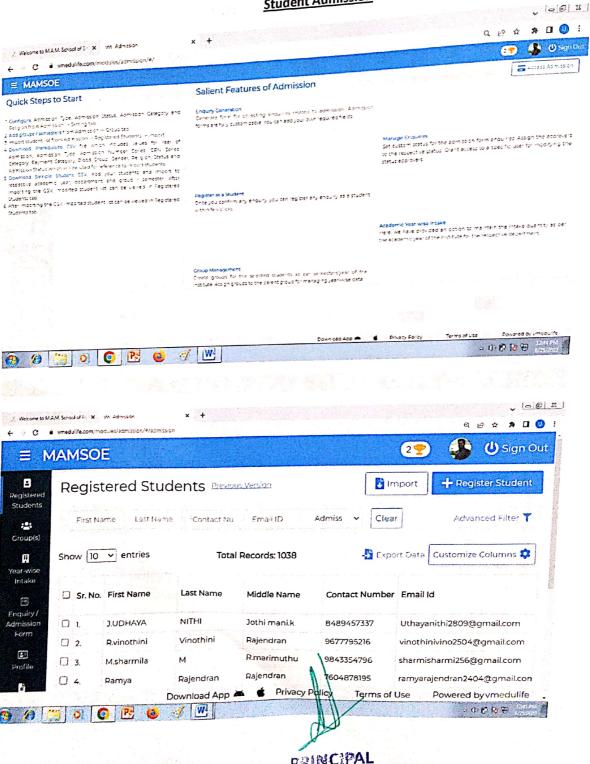

### 3. Student Admission and Support Student Admission

Accredited by NAAC
Approved by AICTE, New Delhi; Affiliated to Anna University, Chennai

Siruganur, Trichy -621 105.

www.mamse.in.

### 3. Student Admission and Support

#### **Student Support**