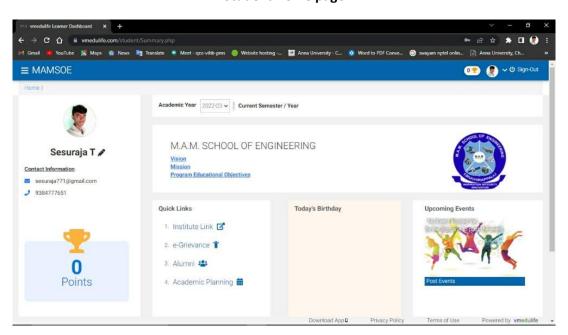

#### Student Home page

PRINCIPAL M.A.M. SCHOOL OF ENGINEERING SIRIGANUR, TIRUCHIRAPPALLI-621 105.

Accredited by NAAC

Approved by AICTE, New Delhi; Affiliated to Anna University, Chennai

Siruganur, Trichy -621 105.

#### Home page

Accredited by NAAC

Approved by AICTE, New Delhi; Affiliated to Anna University, Chennai

Siruganur, Trichy -621 105.

www.mamse.in