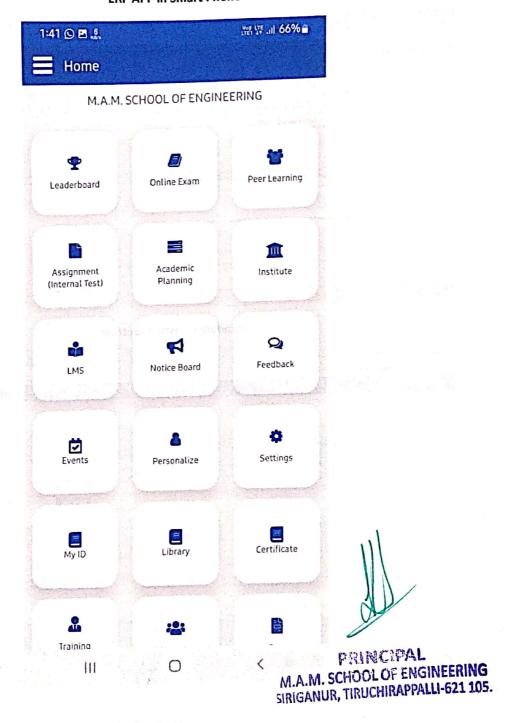

#### Implementation of e-governance in areas and operation

3. Student Admission and Support
Student Support
ERP APP in Smart Phone

Accredited by NAAC

Approved by AICTE, New Delhi; Affiliated to Anna University, Chennai

#### 3. Student Admission and Support **Student Support ERP APP in Smart Phone**

Accredited by NAAC
Approved by AICTE, New Delhi; Affiliated to Anna University, Chennai

Siruganur, Trichy -621 105.

www.mamse.in