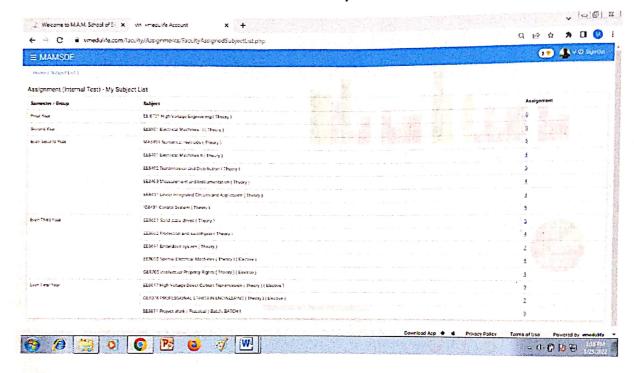

#### 6.2.3 Implementation of e-governance in areas of operation

- 1. Administration
- 2. Finance and Accounts
- 3. Student Admission and Support
- 4. Examination

### C 3) Provide Screen shots of user interfaces of each module reflecting the name of the HEI.

| S.No. | Description                   | Page No.       |
|-------|-------------------------------|----------------|
| 1     | Administration                | Page No. 3 – 5 |
| 2     | Finance and Accounts          | 6-7            |
| 3     | Student Admission and Support | 8-15           |
| 4     | Examination                   | 16 - 20        |