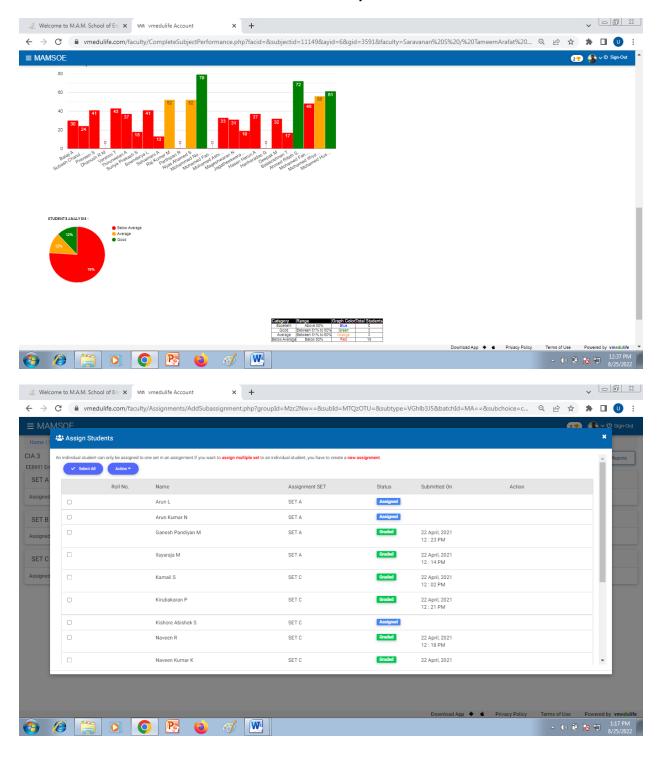

## 4. Examination Online Exam

Approved by AICTE, New Delhi; Affiliated to Anna University, Chennai

Siruganur, Trichy -621 105.

www.mamae.in

## 4. Examination Exam Creation — For online exam

## 4. Examination Online Exam

## 4. Examination Exam Creation – For online exam