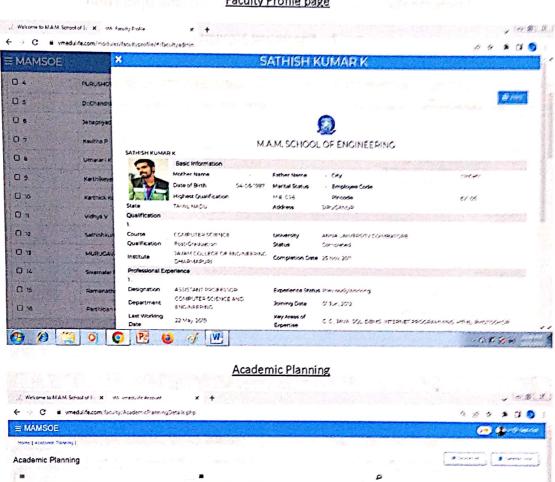

#### Faculty Profile page

Accredited by NAAC

Approved by AICTE, New Delhi, Affiliated to Anna University, Chennai

Siruganur, Trichy -621 105.

www.mamse.in