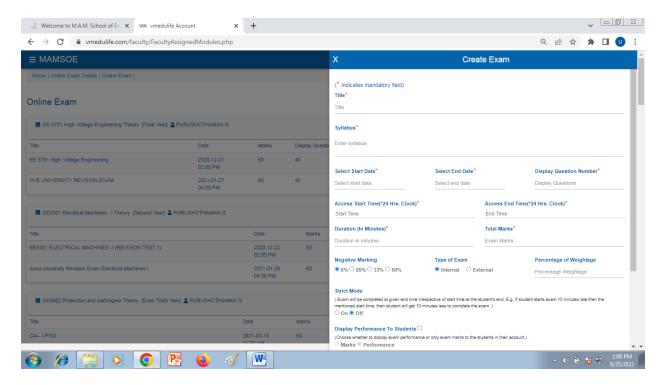

## 4. Examination Exam Creation — For online exam

## 4. Examination Exam Creation – For online exam