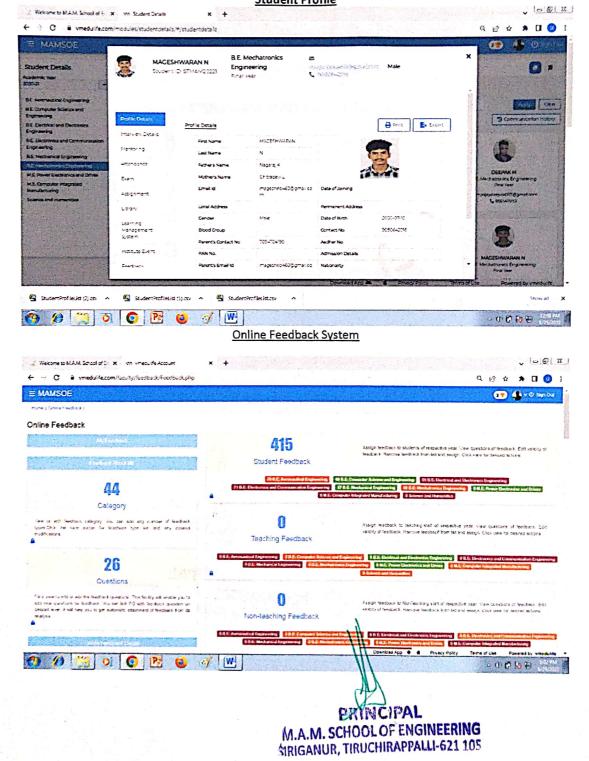

#### 3. Student Admission and Support

Student Support
Student Profile

Accredited by NAAC
Approved by AICTE, New Delhi; Affiliated to Anna University, Chennai

Siruganur, Trichy -621 105.

www.mamse.in

#### 3. Student Admission and Support Student Support

E - Grievance

Accredited by NAAC
Approved by AICTE, New Delhi; Affiliated to Anna University, Chennai

Siruganur, Trichy -621 105.

www.mamse.in