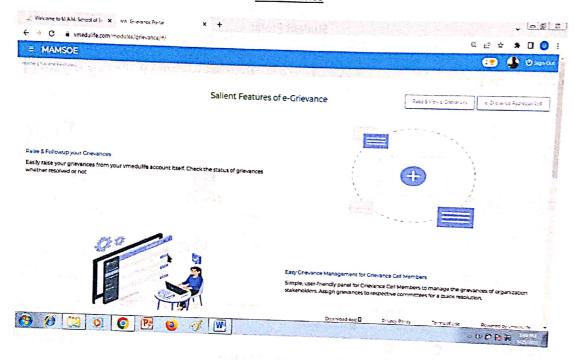

#### 3. Student Admission and Support Student Support

E - Grievance

Accredited by NAAC
Approved by AICTE, New Delhi; Affiliated to Anna University, Chennai

Siruganur, Trichy -621 105.

www.mamse.in