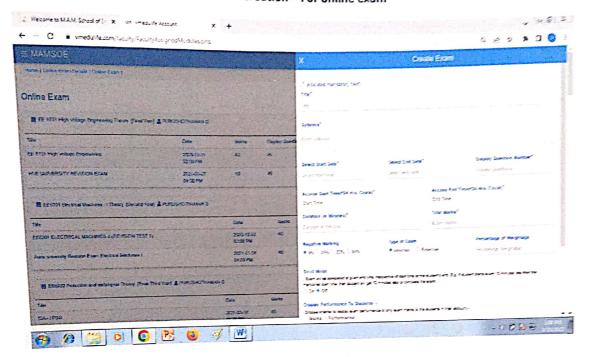

## Implementation of e-governance in areas and operation

## 4. Examination Exam Creation — For online exam

#### Performance Parameters

Accredited by NAAC
Approved by AICTE, New Delhi; Affiliated to Anna University, Chennai

Siruganur, Trichy -621 105.

www.mamse.in