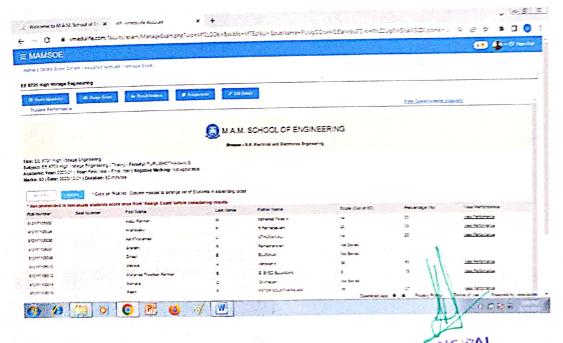

#### Implementation of e-governance in areas and operation

## 4. Examination Results Analysis

Accredited by NAAC Approved by AICTE, New Delhi; Affiliated to Anna University, Chennai

Siruganur, Trichy -621 105.

www.mamse.in