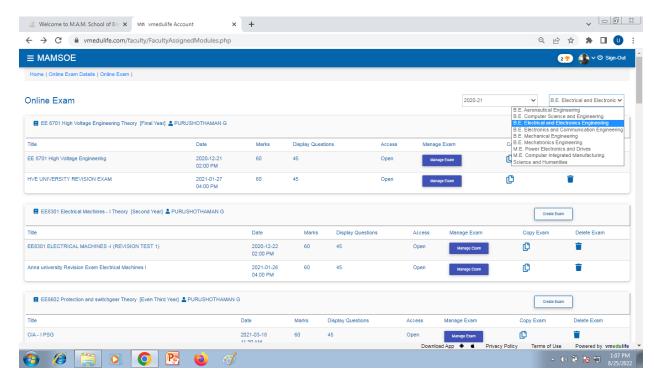

## 4. Examination Online Exam

#### Implementation of e-governance in areas and operation

## 4. Examination Exam Creation – For online exam