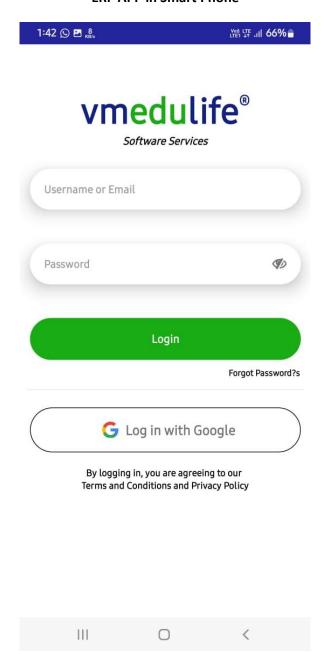

#### 6.2.3 Implementation of e-governance in areas of operation

- 1. Administration
- 2. Finance and Accounts
- 3. Student Admission and Support
- 4. Examination

### C 3) Provide Screen shots of user interfaces of each module reflecting the name of the HEI.

| S.No. | Description                   | Page No.       |
|-------|-------------------------------|----------------|
| 1     | Administration                | Page No. 3 – 5 |
| 2     | Finance and Accounts          | 6-7            |
| 3     | Student Admission and Support | 8-15           |
| 4     | Examination                   | 16 - 20        |