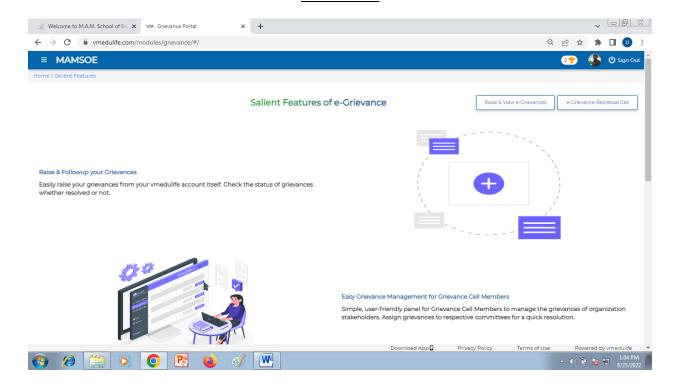

#### 3. Student Admission and Support Student Support

E - Grievance

Accredited by NAAC
Approved by AICTE, New Delhi; Affiliated to Anna University, Chennai

Siruganur, Trichy -621 105.

www.mamse.in

## 3. Student Admission and Support Student Support E - Grievance

Accredited by NAAC Approved by AICTE, New Delhi; Affiliated to Anna University, Chennai

Siruganur, Trichy -621 105.

www.mamse.in