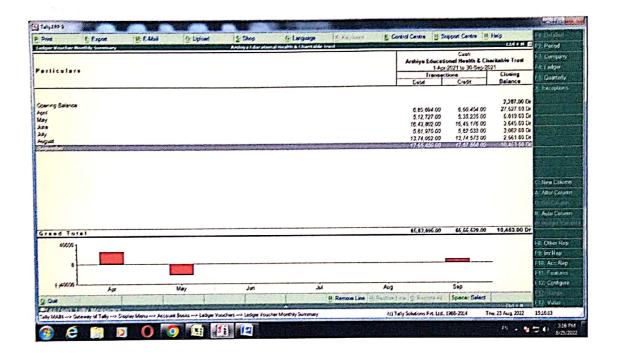

## Implementation of e-governance in areas and operation

2. Finance and Accounts Tally ERP 9 Software

Accredited by NAAC

Approved by AICTE, New Delhi; Affiliated to Anna University, Chennai

Siruganur, Trichy -621 105.

## 2. Finance and Accounts Tally ERP 9 Software

Accredited by NAAC

Approved by AICTE, New Delhi; Affiliated to Anna University, Chennai

Siruganur, Trichy -621 105.

www.mamse.in

#### 2. Finance and Accounts

Tally ERP 9 Software

Accredited by NAAC
Approved by AICTE, New Delhi; Affiliated to Anna University, Chennai

Siruganur, Trichy -621 105.

www.mamse.in