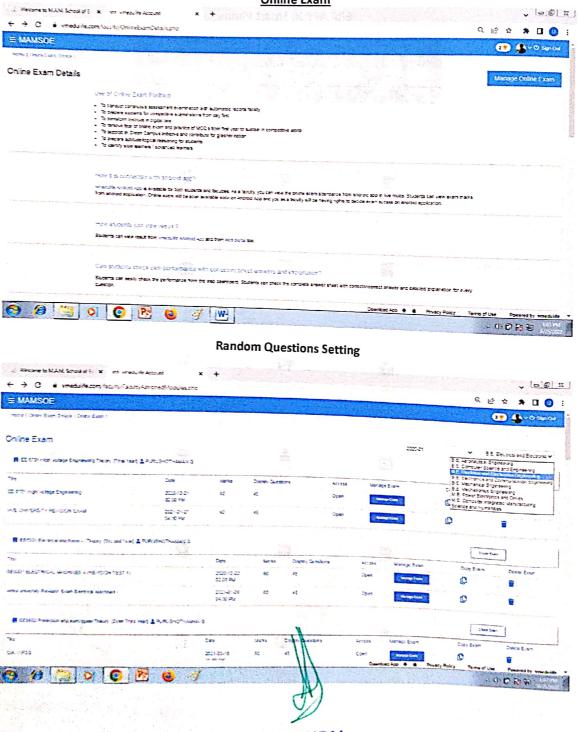

## 4. Examination Online Exam

Approved by AICTE, New Delhi; Affiliated to Anna University, Chennai

Siruganur, Trichy -621 105.

www.mamae.in

## 4. Examination Online Exam

#### **Random Questions Setting**

Accredited by NAAC

Approved by AICTE, New Delhi; Affiliated to Anna University, Chennai

Siruganur, Trichy -621 105.

www.mamse.in

## 4. Examination Exam Creation – For online exam