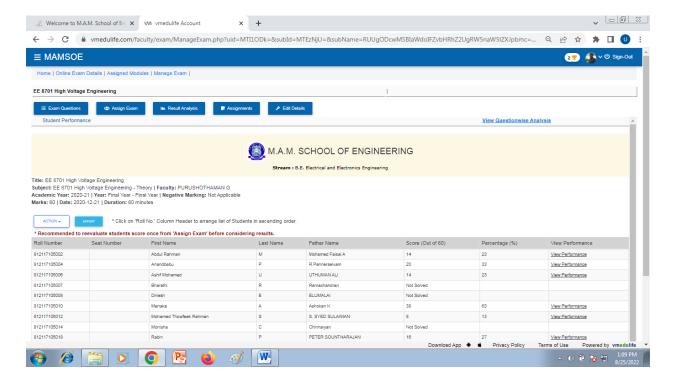

## 4. Examination Results Analysis

Accredited by NAAC Approved by AICTE, New Delhi; Affiliated to Anna University, Chennai

Siruganur, Trichy -621 105.

www.mamse.in

#### 4. Examination **Results Analysis**

Accredited by NAAC
Approved by AICTE, New Delhi; Affiliated to Anna University, Chennai

Siruganur, Trichy -621 105.

www.mamse.in