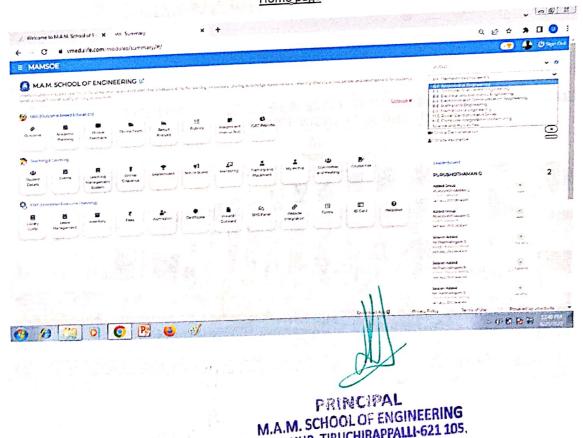

#### Home page

SIRIGANUR, TIRUCHIRAPPALLI-621 105.

Accredited by NAAC Approved by AICTE, New Delhi; Affiliated to Anna University, Chennai

Siruganur, Trichy -621 105.

www.mamse.m

#### Home page

Accredited by NAAC

Approved by AICTE, New Delhi; Affiliated to Anna University, Chennai

Siruganur, Trichy -621 105.

www.mamse.in