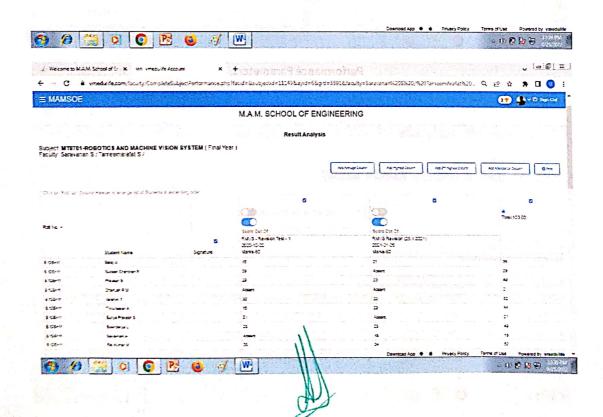

#### Performance Parameters

Accredited by NAAC
Approved by AICTE, New Delhi; Affiliated to Anna University, Chennai

Siruganur, Trichy -621 105.

www.mamse.in

#### Implementation of e-governance in areas and operation

## 4. Examination Results Analysis

Accredited by NAAC Approved by AICTE, New Delhi; Affiliated to Anna University, Chennai

Siruganur, Trichy -621 105.

www.mamse.in