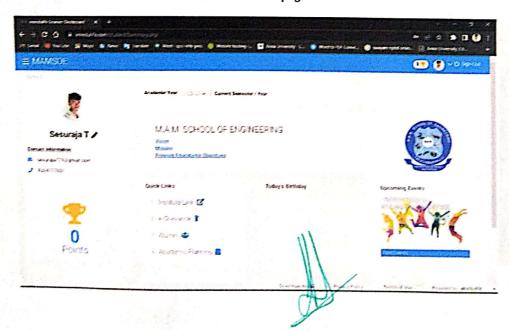

#### Home page

SIRIGANUR, TIRUCHIRAPPALLI-621 105.

Accredited by NAAC Approved by AICTE, New Delhi; Affiliated to Anna University, Chennai

Siruganur, Trichy -621 105.

www.mamse.m

#### Home page

Accredited by NAAC

Approved by AICTE, New Delhi; Affiliated to Anna University, Chennai

Siruganur, Trichy -621 105.

www.mamse.in