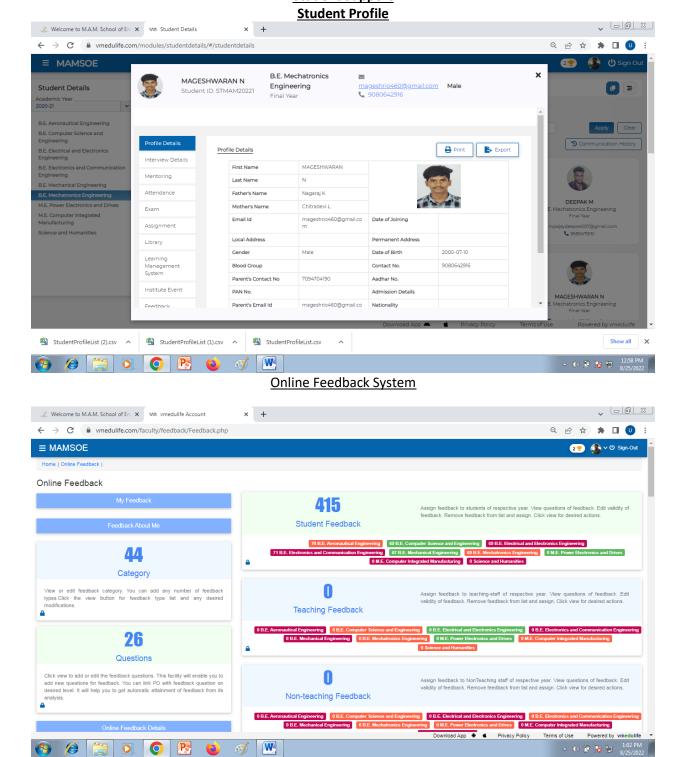

#### 3. Student Admission and Support

Student Support
Student Profile

Accredited by NAAC
Approved by AICTE, New Delhi; Affiliated to Anna University, Chennai

Siruganur, Trichy -621 105.

www.mamse.in

#### **Student Support**

#### **Student Home page**

Accredited by NAAC

Approved by AICTE, New Delhi; Affiliated to Anna University, Chennai

Siruganur, Trichy -621 105.

www.mamse.in